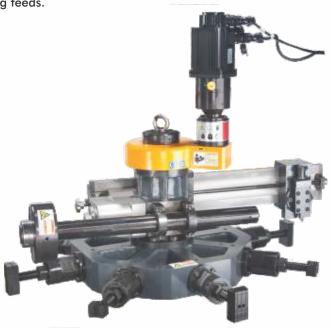

## **TTFF Series - ID Mounted Flange Facing Machine**

## **Features:**

- Easier assembly and self centering ID mounted mechanical swelling, Safe & reliable.
- Designed to Process bevelling & facing of heavy-duty pipes & flanges.
- Process the flange face, Seal groove, and serrated finish.
- Equipped with three-axis servo feed system, processes the complex end bevel.
- Swivel tool post for grooves, RTJ flanges and bevels.
- Continuous groove facing feeds.